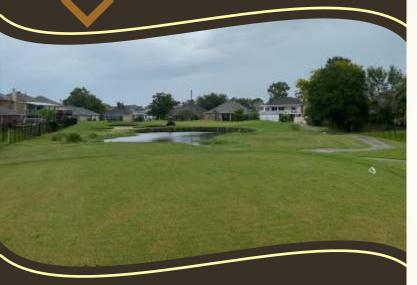

Hole Number **FIVE** 

The shortest Par 3 on our Championship 18 is no walk in the park. The pond will catch any balls hit short and the little room over the green will yield a difficult and fast downhill chip.