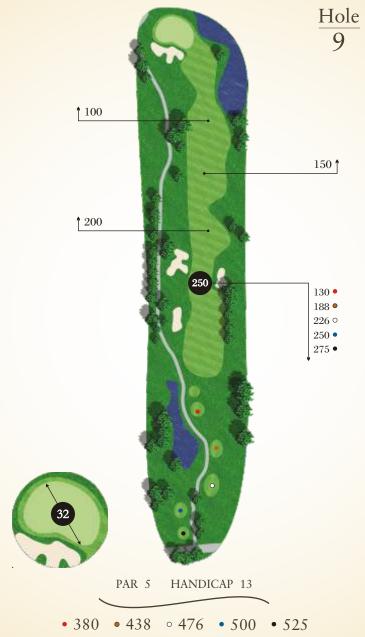

The back 9 of our Championship 18 starts with a short, yet challenging Par 4. Avoid the ever present O.B. left and water right to best attack the green which slopes severely from back to front.

A straight away Par 4 with O.B. protecting the left side of the hole. For the best angle on your approach, play to the right side of the fairway to avoid the fairway bunkers. Beware of the water catching balls hit too far right.