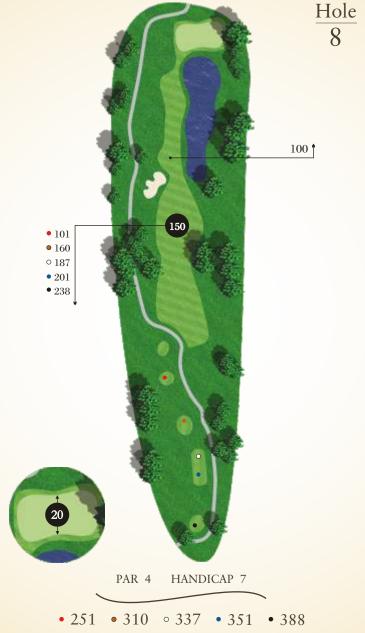

1 S & S Machine and Marine Fabricators LLC

commercial & industrial 504-912-7272

2149 St. Joesph Lane • Harvey, LA

Silas Guillory • sandsmachine@gmail.com

• 75 • 107 • 146 • 171 • 191

A modest length Par 4 that requires either a conservative or aggressive tee shot. A conservative shot short of the trouble means a longer and more daunting approach, while an aggressive shot must navigate water right and fairway bunkers left. An aggressive shot is rewarded with a much shorter approach and better angle into the green.