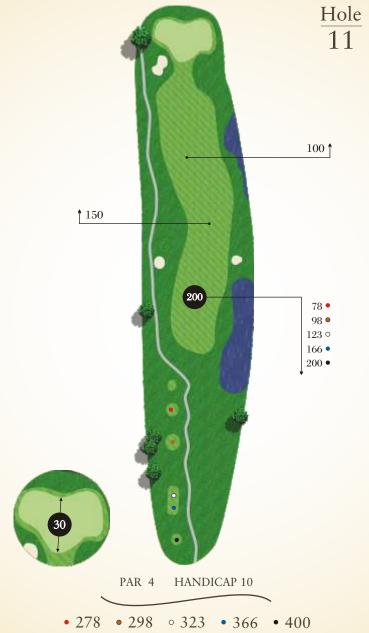

DIRECTOR

• 86 • 97 · 113 • 127 • 140

A narrow, dog-leg left Par 4 with a treacherous visual from the tee box. There is little margin for error with houses and O.B. markers stretching on both sides of the hole from tee box to green. Fairway bunkers further complicate your club choice. The green and greenside waiting for you has a lot of undulation which makes for hard-to-read chips and putts. Play the 6th with caution.