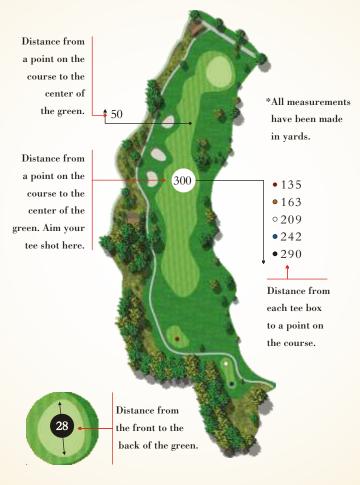

ways, large undulating greens and over 100 bunkers. the links style golf course is a unique New Orleans experience that is characterized by canals, bayous, reptiles and waterfowl. Six sets of tees make Stonebridge Golf Club a great experience for players of all skill levels.



# CADDY CARD

# Will help you identify the areas of your game that need improvement!

Pencil in the location results of every shot on the graphics provided for each hole.

- Make notes on each club used in the "notes section".
- · Record all putts.
- Take the card home, analyze your game hole by hole, shot by shot.
- Use the summary page at the back to calculate fairways hit, etc.
- Use all information gathered to plan your next round.
- See your local golf professional for assistance.



#### READING

## THE MAPS



• 435 • 463 • 509 • 542 • 590

#### USING THIS

# YARDAGE BOOK

Before you start your next round of golf take a moment to look through this yardage book. Pay attention to the hazards, playing tips, and basic yardage information to help yourself get a feel for the course. When you go to play each hole review the playing tip for helpful hints. Look for landmarks like trees, bunkers, or curves in the fairway to align your shots with and reference the yardage measurements as a tool to help you decide which clubs will be best to use. As you play the hole, you can make notes on the pages of this book for yourself. Next time you come to play our course, you will have a personalized guide to playing your best!



#### **READING**

# THE GREENS

Putting is the downfall of many otherwise great gol