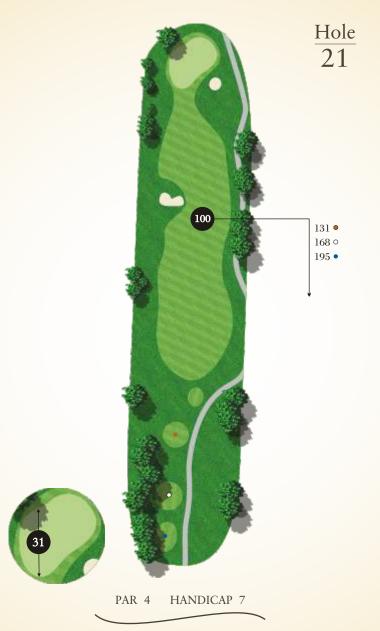

Every tee shot at Stonebridge presents a new challenge and the most difficult might be here. Course management is needed for any potential shot on this hole. From the strategically placed fairway bunkers, the O.B. right and the canal left, just finding dry land is acceptable. The raised greens are tricky to navigate with sloping contours in every direction. Avoid the canal to your left and the deep bunkers to the right on your approach to survive the tough 4th.