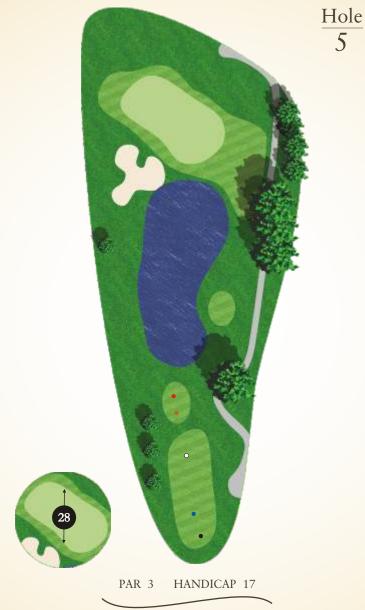

Hole Number **FIVE** 

The shortest Par 3 on our Championship 18 is no walk in the park. The pond will catch any balls hit short and the little room over the green will yield a difficult and fast downhill chip.