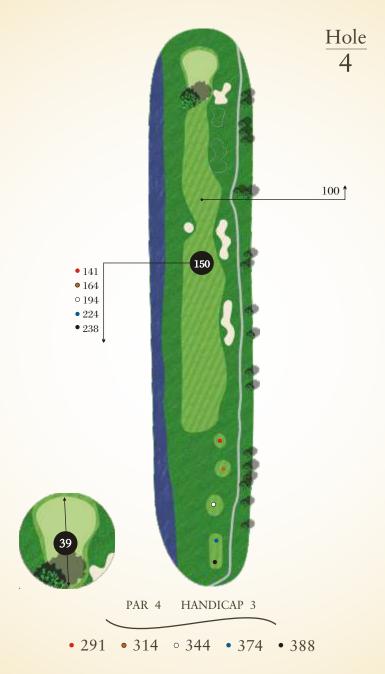

Every tee shot at Stonebridge presents a new challenge and the most difficult might be here. Course management is needed for any potential shot on this hole. From the strategically placed fairway bunkers, the O.B. right and the canal left, just finding dry land is acceptable. The raised greens are tricky to navigate with sloping contours in every direction. Avoid the canal to your left and the deep bunkers to the right on your approach to survive the tough 4th.