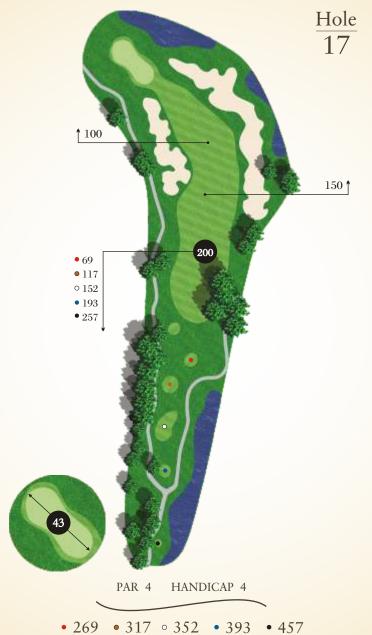

# Maclean's

AIR CONDITIONING & HEATING LLC

SALES AND SERVICE 504-362-9799 640 Maple Avenue • Harvey, LA 70058

• 123 • 140 • 161 • 185 • 214

A tough Par 4 with large bunker complexes on both sides of the fairway. The further right a tee shot the better the angle into the green, but the longer the approach will be. A long and skinny green makes approaches from all angles difficult.