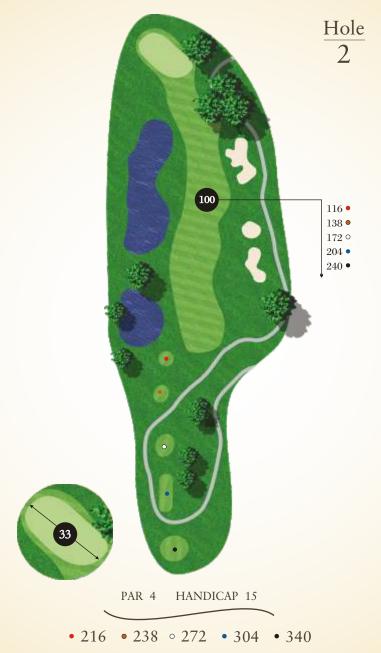

Every tee shot at Stonebridge presents a new challenge and the most difficult might be here. Course management is needed for any potential shot on this hole. From the strategically placed fairway bunkers, the O.B. right and the canal left, just finding dry land is acceptable. The raised greens are tricky to navigate with sloping contours in every direction. Avoid the canal to your left and the deep bunkers to the right on your approach to survive the tough 4th.