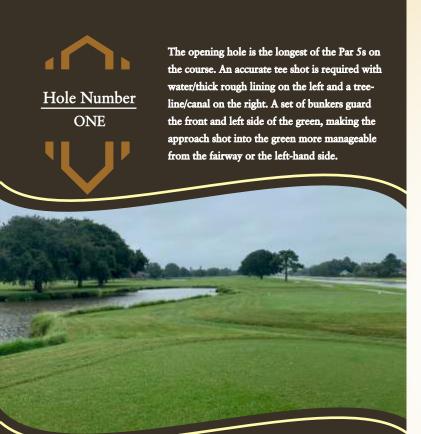

Every tee shot at Stonebridge presents a new challenge and the most difficult might be here. Course management is needed for any potential shot on this hole. From the strategically placed fairway bunkers, the O.B. right and the canal left, just finding dry land is acceptable. The raised greens are tricky to navigate with sloping contours in every direction. Avoid the canal to your left and the deep bunkers to the right on your approach to survive the tough 4th.