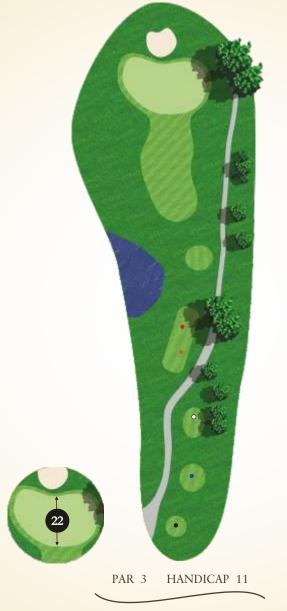

Licensed & Insured 1401 Avenue E, Marrero, LA 70072

Hole Number
SEVEN

A fairly standard mid-length Par 3 with a bunker behind the green and a thick grass mound awaiting shots to the right. O.B. markers are in play on both sides.