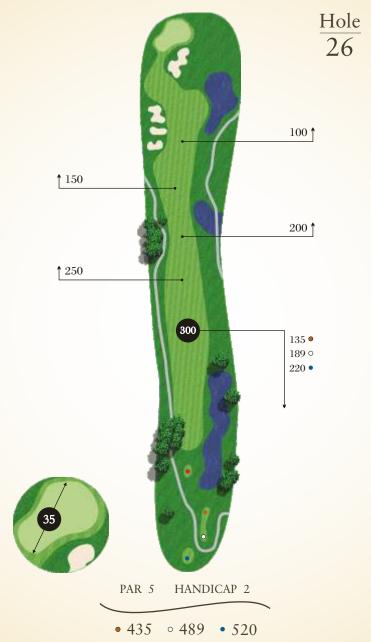

A long and narrow Par 5 that requires a precise tee shot with O.B. to the left and water to the right. The vast complex of sand and grass bunkers near the green make the approach shot even more pivotal.