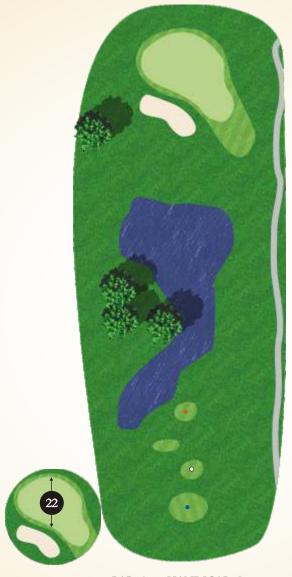

CHERYL ANDERSON, LA 5018
CERTIFIED MEDICAL MASSAGE PRACTITIONER
985-981-5662

PAR 3 HANDICAP 8

• 66 · 96 • 121

A scenic Par 3 with respectable distance. The noticeable tree will grab hooked shots and drop balls into the pond. Find the big green on your tee shot and 2-putt to avoid a potential disaster at the 23rd.