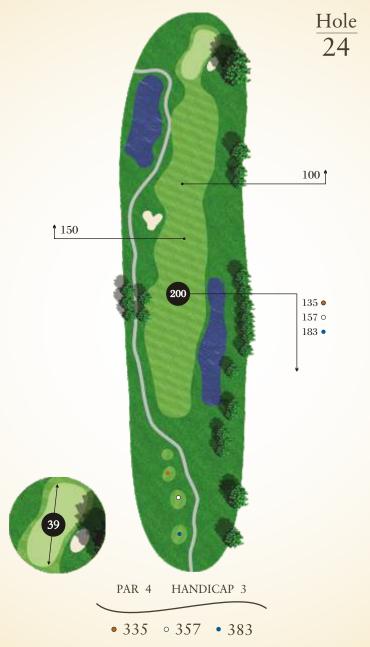

CHERYL ANDERSON, LA 5018
CERTIFIED MEDICAL MASSAGE PRACTITIONER
985-981-5662

PAR 3 HANDICAP 8

• 66 · 96 • 121

A scenic Par 3 with respectable distance. The noticeable tree will grab hooked shots and drop balls into the pond. Find the big green on your tee shot and 2-putt to avoid a potential disaster at the 23rd.