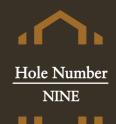

A generous fairway gives bigger hitters the option to swing hard and potentially find the green with two shots on this slight dog-leg left Par 5. The further right, the better the angle into this green. Hole 9 is closely guarded by a large front bunker and water to the right which swings to the back side of the green as well. Layups are best negotiated to the right side of the fairway to avoid the left tree line.