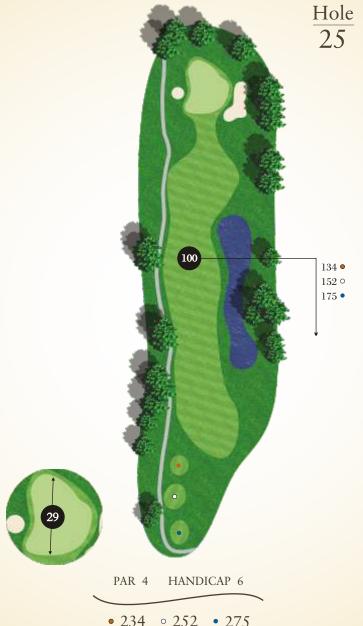

R. Walker Jones, MD Dermatology

504-347-2141

1111 Medical Center Blvd Ste N-401, Marrero, LA

PAR 3 HANDICAP 5

• 108 · 124 • 150

The longest Par 4 on our Executive 9. Water right and left makes hitting this fairway a necessity since most players will need a mid to long iron to reach the green.