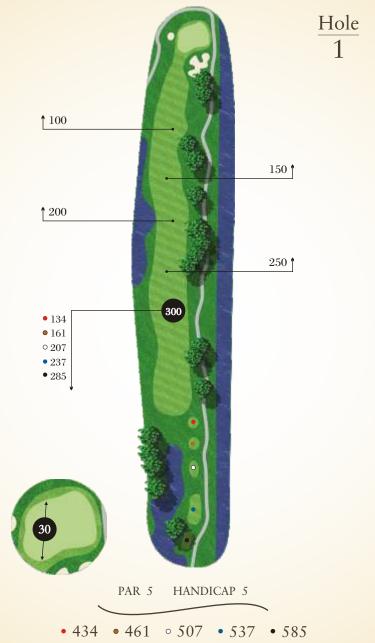

e up is the grain of the green. The grain refers to the direction that the grass is growing, generally towards the setting sun.

Once you are on the green take a look at your ball and the surrounding grass. Move in a circle around your ball until you notice the grass looks shinier or lighter behind your ball; this indicates you are looking in the direction of the grain. When putting against the grain your ball will move an average of 25-50% slower; with the grain, that much faster; and across the grain (neither with or against but rather at an angle) your ball is likely to veer to the side regardless of the slope of the green.

Although it may take some practice, learning the grain of a green before you putt is sure to take a stroke or two off your final score.

## PIN PLACEMENTS













A positional Par 4 with water left and fairway bunkers to the right. Hitting the fairway rewards players with a relatively stress-free approach into the green.









A strategic Par 4 where finding the fairway is paramount. Fairway bunkers line both sides of this hole with the canal far-right and O.B. farleft. A pond is present just past the fairway bunker to the left, grabbing balls hit too far down the left-hand side as the fairway funnels downhill towards it. Sacrifice distance for accuracy or risk trouble on both sides.



# We help active adults limited by joint pain get back to exercising, feeling fit, and participating in all the activities they love without medications, injections or surgery. Inquire about our Free Tips Book "Injury Prevention for Golfers". BLUE WAVE WWW.BLU