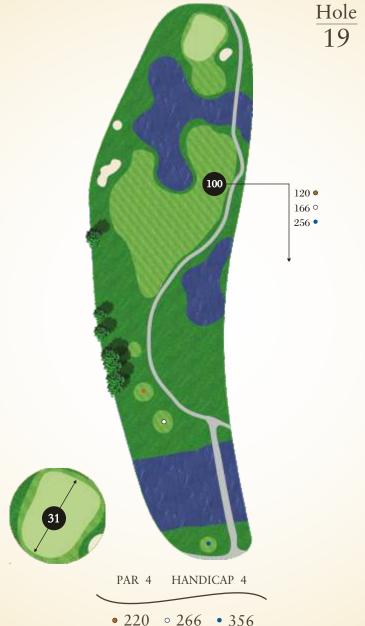

Licensed & Insured 1401 Avenue E, Marrero, LA 70072

Our Executive 9 begins with a classic 'heroic' design on this Par 4. The layout focuses around the big pond where the fairway opens up further right, but narrows the closer you get to the green.