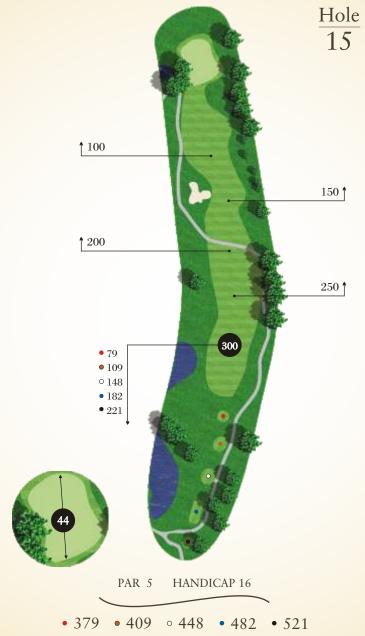

#### COURSE OVERVIEW

The last Par 5 on our Championship 18 is a slight dog-leg left. Get as much yardage out of your drive to find the green in two. Avoid the O.B. stakes on the entire right side of the hole and steer clear of the water near the left side of the green which could come into play from long ranged shots.