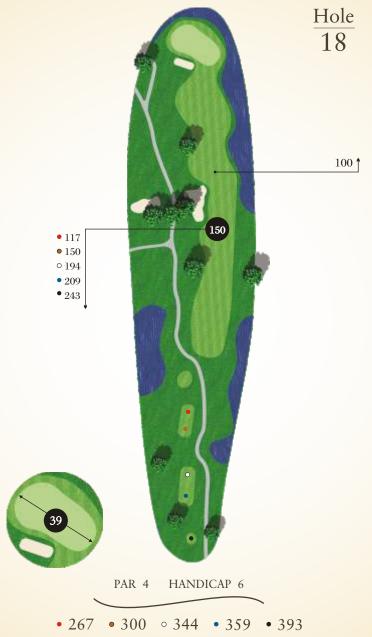

#### 3 PL & 4 PL SOLUTIONS

- PACKAGING
- LOGISTICS
- WAREHOUSING
- LABOR
- MATERIAL HANDLING

225-769-1111

browneagle.com

A difficult finishing hole with water that is in play to the right and wraps around the green. The long fairway bunker to the left grabs tee shots that are played too conservatively and the greenside bunker protects the short-left portion of this green. There is no O.B. left, but be aware of potential golfers on the range.