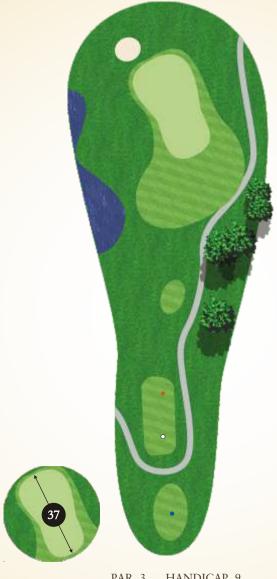

#### CALL NOW: 504-641-6111

✓ Commercial Roofing

✓ Residential Roofing

✓ Gutters & Trim

We proudly specialize in:

✓ Windows & Siding

✔ Patio Covers

PAR 3 HANDICAP 9

• 70 · 109 • 145

A 'Player's Choice' Par 4, where any club from a mid-iron to a driver can be played off the tee if it's accurate. O.B. stakes are present left and right, as well as a hefty number of greenside bunkers.