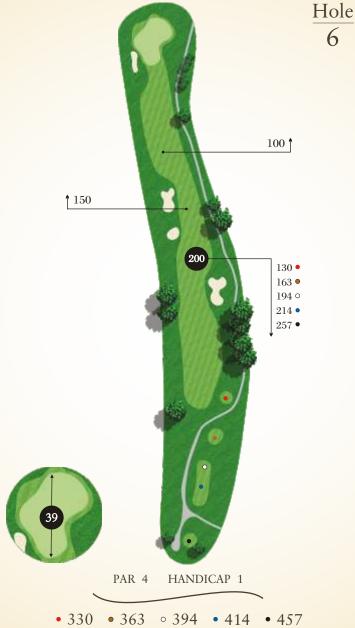

DIRECTOR

• 86 • 97 · 113 • 127 • 140

A narrow, dog-leg left Par 4 with a treacherous visual from the tee box. There is little margin for error with houses and O.B. markers stretching on both sides of the hole from tee box to green. Fairway bunkers further complicate your club choice. The green and greenside waiting for you has a lot of undulation which makes for hard-to-read chips and putts. Play the 6th with caution.