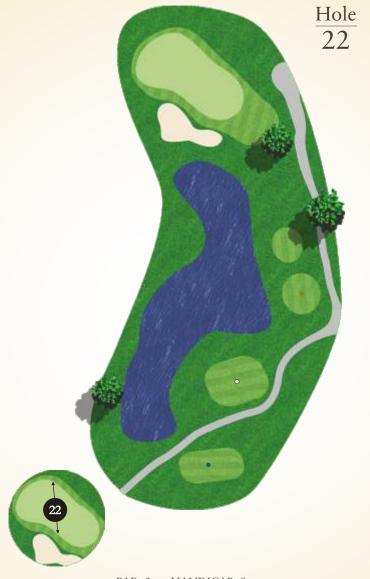

CHERYL ANDERSON, LA 5018
CERTIFIED MEDICAL MASSAGE PRACTITIONER
985-981-5662

PAR 3 HANDICAP 8

• 66 · 96 • 121

A scenic Par 3 with respectable distance. The noticeable tree will grab hooked shots and drop balls into the pond. Find the big green on your tee shot and 2-putt to avoid a potential disaster at the 23rd.