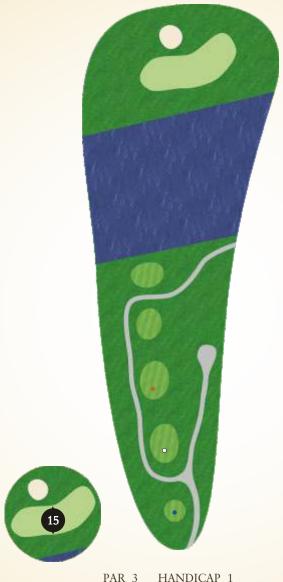

CHERYL ANDERSON, LA 5018
CERTIFIED MEDICAL MASSAGE PRACTITIONER
985-981-5662

PAR 3 HANDICAP 8

• 66 · 96 • 121

A scenic Par 3 with respectable distance. The noticeable tree will grab hooked shots and drop balls into the pond. Find the big green on your tee shot and 2-putt to avoid a potential disaster at the 23rd.