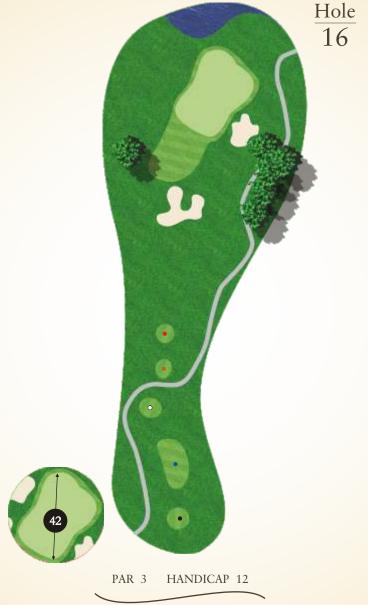

# "AROUND THE BACK BARBER SHACK" MASON & BINDER BARBERSHOP

504.265.8693 • masonandbinder.com

7818 Maple Street, New Orleans, LA 70118

The longest of the Par 3s on our course. A greenside bunker hugs the curving green on the front-right portion. A pond sits behind the green catching any shots hit long, making a bail-out left or short the only affordable miss.