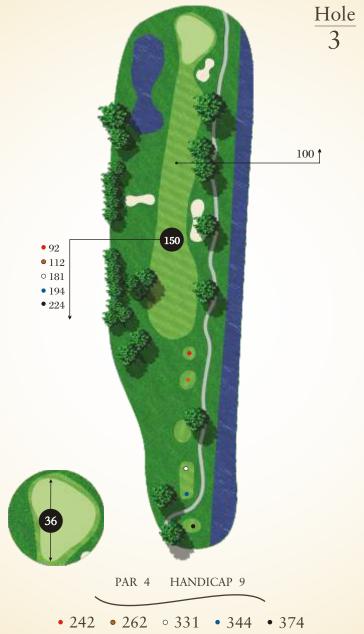

## PIN PLACEMENTS

A positional Par 4 with water left and fairway bunkers to the right. Hitting the fairway rewards players with a relatively stress-free approach into the green.

A strategic Par 4 where finding the fairway is paramount. Fairway bunkers line both sides of this hole with the canal far-right and O.B. farleft. A pond is present just past the fairway bunker to the left, grabbing balls hit too far down the left-hand side as the fairway funnels downhill towards it. Sacrifice distance for accuracy or risk trouble on both sides.