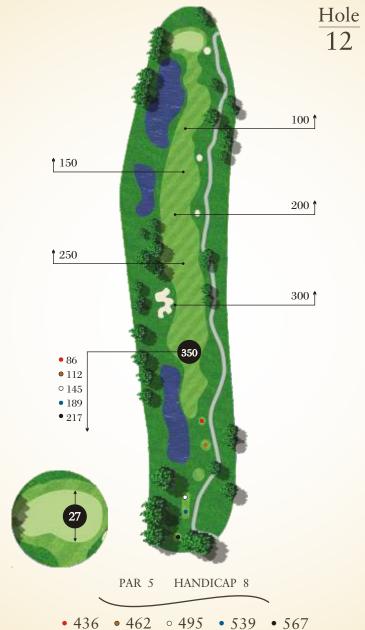

1 S & S Machine and Marine Fabricators LLC

commercial & industrial 504-912-7272

2149 St. Joesph Lane • Harvey, LA

Silas Guillory • sandsmachine@gmail.com

• 75 • 107 • 146 • 171 • 191

A modest length Par 4 that requires either a conservative or aggressive tee shot. A conservative shot short of the trouble means a longer and more daunting approach, while an aggressive shot must navigate water right and fairway bunkers left. An aggressive shot is rewarded with a much shorter approach and better angle into the green.

A generous fairway gives bigger hitters the option to swing hard and potentially find the green with two shots on this slight dog-leg left Par 5. The further right, the better the angle into this green. Hole 9 is closely guarded by a large front bunker and water to the right which swings to the back side of the green as well. Layups are best negotiated to the right side of the fairway to avoid the left tree line.