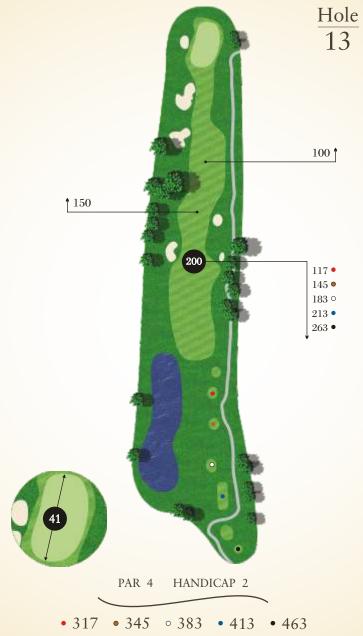

# Maclean's

AIR CONDITIONING & HEATING LLC

SALES AND SERVICE 504-362-9799 640 Maple Avenue • Harvey, LA 70058

• 123 • 140 • 161 • 185 • 214

A tough Par 4 with large bunker complexes on both sides of the fairway. The further right a tee shot the better the angle into the green, but the longer the approach will be. A long and skinny green makes approaches from all angles difficult.